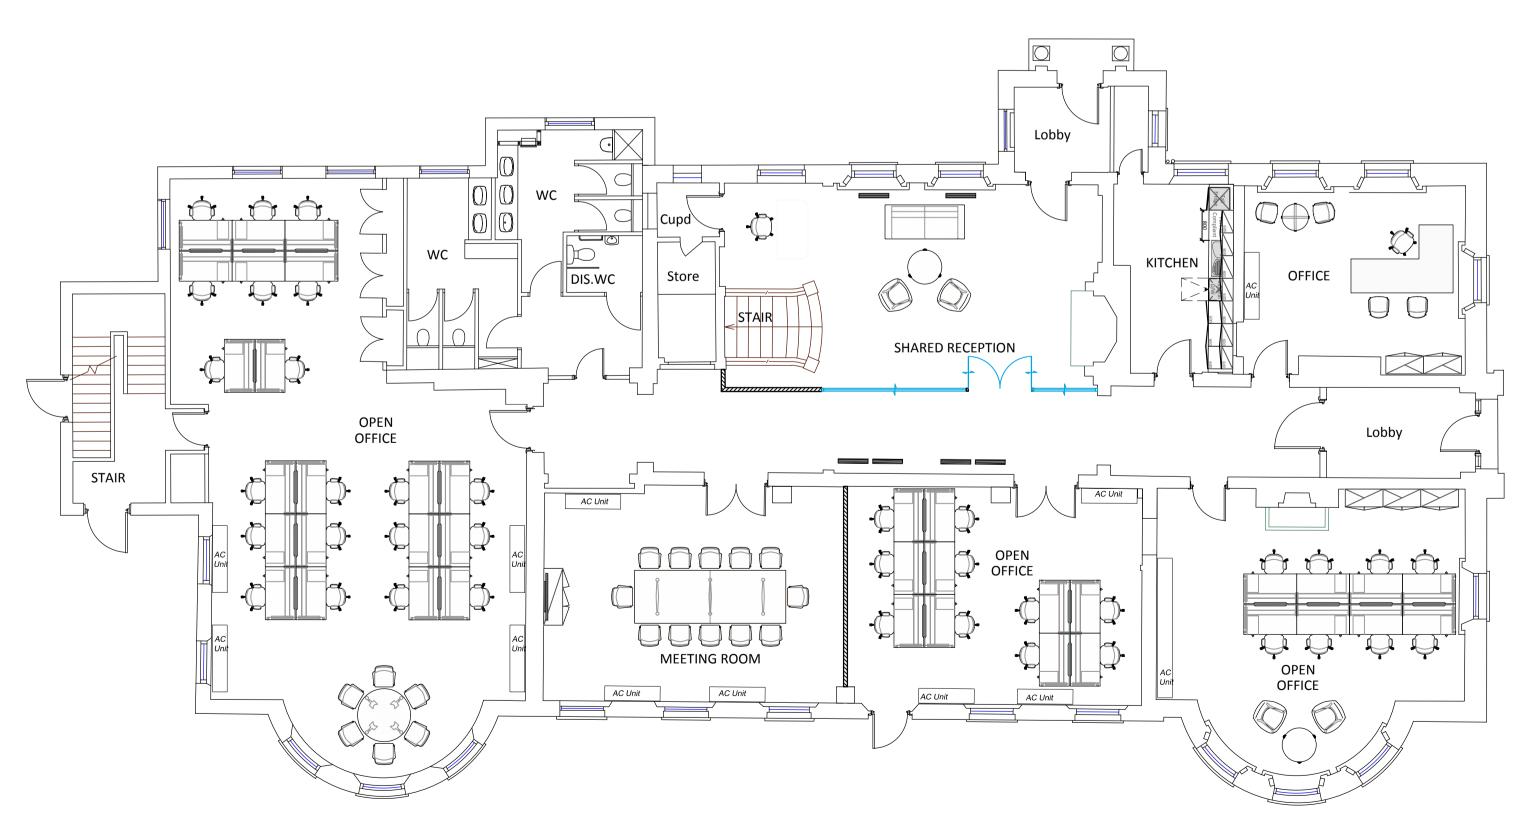

GROUND FLOOR OPTION:2 MULTIPLE TENANT SPLIT

| Partition Construction Legend                     |                                                                                                                                                                                                                               | ]                             | Ν                                                                  | Т            | HIS DRAWING IS<br>UNDER COPY<br>THIS DRAWING IS            | RIGHT.                    | E            |  |
|---------------------------------------------------|-------------------------------------------------------------------------------------------------------------------------------------------------------------------------------------------------------------------------------|-------------------------------|--------------------------------------------------------------------|--------------|------------------------------------------------------------|---------------------------|--------------|--|
|                                                   |                                                                                                                                                                                                                               |                               |                                                                    | P/           | REPRODUCED IN<br>ART UNLESS AUT                            | HORISED B                 | {<br>Y       |  |
|                                                   | Existing Door to remain                                                                                                                                                                                                       |                               |                                                                    |              | © COPYRI<br>THIS DRAWIN                                    | GHT                       |              |  |
|                                                   |                                                                                                                                                                                                                               |                               |                                                                    |              | TO BE SCA<br>THE GENERAL CON                               | LED<br>TRACTOR IS         |              |  |
| <b>_</b>                                          | New Single Leaf Door                                                                                                                                                                                                          |                               |                                                                    |              | TO CHECK ALL DIME<br>NOTIFY THE DESIGN<br>DISCREPANCIES OR | IERS OF ANY<br>OMISSIONS. |              |  |
|                                                   |                                                                                                                                                                                                                               | DRAW                          | /ING TO BE                                                         | READ IN      |                                                            | TION                      |              |  |
| <mark>]</mark> ●                                  | New Double Leaf Door                                                                                                                                                                                                          |                               | WITH SC                                                            | OPE OF       | WORKS                                                      |                           |              |  |
|                                                   |                                                                                                                                                                                                                               |                               |                                                                    |              |                                                            |                           |              |  |
|                                                   | New Leaf and a Half Door                                                                                                                                                                                                      |                               |                                                                    |              |                                                            |                           |              |  |
|                                                   |                                                                                                                                                                                                                               |                               |                                                                    |              |                                                            |                           |              |  |
| 4                                                 | New Frameless Glass Door                                                                                                                                                                                                      |                               |                                                                    |              |                                                            |                           |              |  |
|                                                   | ~                                                                                                                                                                                                                             |                               |                                                                    |              |                                                            |                           |              |  |
| 4 Y                                               | New Frameless Double Glass Door                                                                                                                                                                                               |                               |                                                                    |              |                                                            |                           |              |  |
|                                                   |                                                                                                                                                                                                                               |                               |                                                                    |              |                                                            |                           |              |  |
|                                                   | New Glass Door with Frame                                                                                                                                                                                                     |                               |                                                                    |              |                                                            |                           |              |  |
|                                                   | -                                                                                                                                                                                                                             |                               |                                                                    |              |                                                            |                           |              |  |
| a γ                                               | New Glass Double Door with Frame                                                                                                                                                                                              |                               |                                                                    |              |                                                            |                           |              |  |
|                                                   | New Sliding Solid Door                                                                                                                                                                                                        |                               |                                                                    |              |                                                            |                           |              |  |
| 0 0                                               | New Sliding Glass Door                                                                                                                                                                                                        |                               |                                                                    |              |                                                            |                           |              |  |
|                                                   |                                                                                                                                                                                                                               | 4                             |                                                                    |              |                                                            |                           |              |  |
|                                                   | Existing Partition to Remain                                                                                                                                                                                                  |                               |                                                                    |              |                                                            |                           |              |  |
| ( <u>10 10 10 10 10 10 10 10 10 10 10 10 10 1</u> | New 75mm solid partition constructed from FFL to<br>1200mm from FFL, using one sheet of 12.5mm<br>plasterboard either side of a 48mm galvanized steel<br>stud with Rockwool infill.                                           |                               |                                                                    |              |                                                            | 1                         | 1            |  |
|                                                   | New 75mm solid partition constructed from FFL to<br>suspended ceiling level, using one sheet of 12.5mm<br>plasterboard either side of a 48mm galvanized steel                                                                 |                               |                                                                    |              |                                                            |                           |              |  |
| ·····                                             | stud with Rockwool infill.<br>New 100mm solid partition constructed from FFL to                                                                                                                                               |                               |                                                                    |              |                                                            |                           |              |  |
|                                                   | suspended ceiling level, using two sheets of 12.5mm<br>plasterboard either side of a 48mm galvanized steel<br>stud with Rockwool infill. Rockwool ood and mesh cavity<br>barrier to be placed in ceiling void above for sound |                               |                                                                    |              |                                                            |                           |              |  |
| ****                                              | attenuation purposes.<br>New 100mm solid partition constructed from FFL to<br>suspended ceiling level, using two sheets of 12.5mm                                                                                             |                               |                                                                    |              |                                                            |                           |              |  |
|                                                   | plasterboard either side of a 48mm galvanized steel<br>stud with Rockwool infill.                                                                                                                                             |                               |                                                                    |              |                                                            |                           |              |  |
| <b></b>                                           | New 100mm solid partition constructed from slab<br>to slab, using two sheets of 12.5mm plasterboard<br>either side of a 48mm galvanized steel stud with<br>Rockwool infill.                                                   |                               |                                                                    |              |                                                            |                           |              |  |
|                                                   | New dry lining consisting of 2 sheets of plasterboard<br>fixed to one side only of a 48mm galvanized steel<br>stud with Rockwool infill                                                                                       |                               |                                                                    |              |                                                            |                           |              |  |
|                                                   | Line Denotes Position of Ply Strengthening<br>Within Partition                                                                                                                                                                |                               |                                                                    |              |                                                            |                           |              |  |
| FR30                                              | Partition with 30 minutes fire rated fire barrier within ceiling and floor voids                                                                                                                                              |                               |                                                                    |              |                                                            |                           |              |  |
| FR60                                              | Partition with 60 minutes fire rated fire barrier within ceiling and floor voids                                                                                                                                              |                               |                                                                    |              |                                                            | z                         | 9            |  |
|                                                   |                                                                                                                                                                                                                               | DATE                          |                                                                    | REVISIO      | NS                                                         | SIGN                      | СНКD         |  |
|                                                   | Existing Glazing to Remain.                                                                                                                                                                                                   |                               |                                                                    |              |                                                            |                           |              |  |
|                                                   | New full height, single glazed panel. Aluminium<br>frame to specialist detail. Glass 6.4mm laminated.<br>Manifestation to detail.                                                                                             |                               |                                                                    |              |                                                            |                           |              |  |
|                                                   | New full height, double glazed panel. Aluminium<br>frame to specialist detail. Glass 6.4mm laminated.<br>Manifestation to detail.                                                                                             |                               |                                                                    |              |                                                            |                           |              |  |
| <u> </u>                                          | New frameless single glazed silicon jointed<br>glass panel constructed from FFL to FCL with<br>manifestation to detail.                                                                                                       |                               |                                                                    |              |                                                            |                           |              |  |
| <u> </u>                                          | New frameless double glazed silicon jointed glass panel constructed from FFL to FCL with                                                                                                                                      |                               | Post Office                                                        |              | th Floor,                                                  |                           |              |  |
|                                                   | manifestation to detail.                                                                                                                                                                                                      | 33 Statio<br>Egham,           | on Road,                                                           |              | ounting H<br>3 Tooley S                                    |                           |              |  |
| SW<br>1000x500                                    | Storage Wall Unit (Standard Depth)                                                                                                                                                                                            | -                             | W20 9LA                                                            |              | ondon SE1                                                  |                           |              |  |
| SW                                                | Skawar Well 11-11 - FRE                                                                                                                                                                                                       | Τ 01794                       | 274000                                                             | <sub>т</sub> | . 020 7089                                                 | ) 6000                    |              |  |
| 5 VV<br>1000x600                                  | Storage Wall Unit - 600mm Deep                                                                                                                                                                                                | 1.01/04                       |                                                                    | 1 1          | . 520 7005                                                 |                           |              |  |
|                                                   | Storage Wall Unit - 600mm Deep with Coat<br>Rail and Hat Shelf                                                                                                                                                                | info@ar                       | easq.co.uk                                                         | c w          | ww.areas                                                   | q.co.u                    | k            |  |
| 1/01                                              | Room Label - Floor / Room No.                                                                                                                                                                                                 | DRAWING                       | STATUS                                                             |              |                                                            |                           |              |  |
|                                                   | Door Label - Floor / Door No.                                                                                                                                                                                                 |                               |                                                                    |              |                                                            | <b>\/ </b>                | $\mathbf{c}$ |  |
| (VP)                                              | New door to have 1550x152 vision panel                                                                                                                                                                                        | PKES                          | ΕΝΤΑΤ                                                              | IUN          | υκάν                                                       | V I IN                    | U            |  |
| SS<br>DL                                          | Door to be fittef with self closing device Door to be fitted with digital keypad lock                                                                                                                                         |                               |                                                                    |              |                                                            |                           |              |  |
| (AC)                                              | Door to be fitted with electronic access control                                                                                                                                                                              | CLIENT                        |                                                                    |              |                                                            |                           |              |  |
|                                                   |                                                                                                                                                                                                                               | J                             |                                                                    |              |                                                            |                           |              |  |
|                                                   |                                                                                                                                                                                                                               |                               |                                                                    |              |                                                            |                           |              |  |
|                                                   |                                                                                                                                                                                                                               | PROJECT<br>Stoke P            | ററേ                                                                |              |                                                            |                           |              |  |
|                                                   |                                                                                                                                                                                                                               | Manor I                       | House                                                              |              |                                                            |                           |              |  |
|                                                   |                                                                                                                                                                                                                               | Sefton F                      | Park<br>SL2 4HD                                                    |              |                                                            |                           |              |  |
|                                                   |                                                                                                                                                                                                                               |                               |                                                                    |              |                                                            |                           |              |  |
|                                                   |                                                                                                                                                                                                                               | TITLE                         |                                                                    |              |                                                            |                           |              |  |
|                                                   |                                                                                                                                                                                                                               | OPTION: 2 - Proposed Ground & |                                                                    |              |                                                            |                           |              |  |
|                                                   |                                                                                                                                                                                                                               |                               | First Floor General Arrangement<br>Plans For Multiple Tenant Split |              |                                                            |                           |              |  |
|                                                   |                                                                                                                                                                                                                               | SCALE                         | SCALE                                                              |              |                                                            |                           |              |  |
|                                                   |                                                                                                                                                                                                                               |                               | 100 @ A1                                                           | DRAWN        | CHE                                                        | CKED                      |              |  |
|                                                   |                                                                                                                                                                                                                               | 29                            | 9/11/17                                                            | <br>         | MC                                                         |                           |              |  |
|                                                   |                                                                                                                                                                                                                               | PROJECT NO                    | BLI                                                                | DG. FLO      | OOR DETA                                                   |                           | V.           |  |
|                                                   |                                                                                                                                                                                                                               |                               |                                                                    |              | GA                                                         | \ <b>  </b>               |              |  |