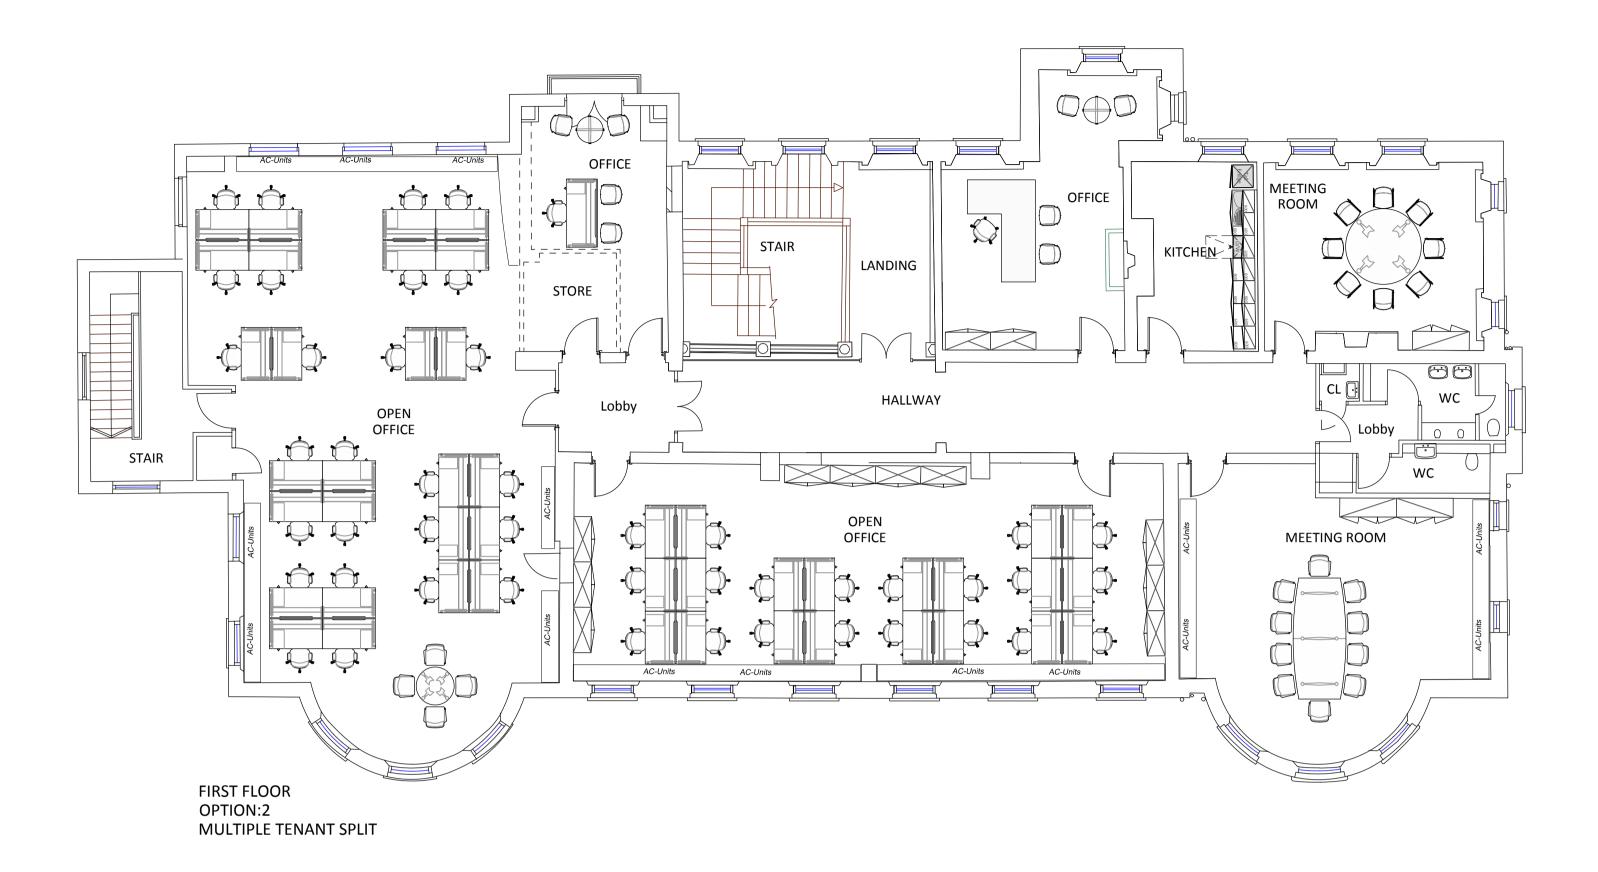

GROUND FLOOR OPTION:2 MULTIPLE TENANT SPLIT

| Partition Construction Legend                     |                                                                                                                                                                                                                               | ]                             | Ν                                                                  | Т            | HIS DRAWING IS<br>UNDER COPY<br>THIS DRAWING IS            | RIGHT.                    | E            |  |
|---------------------------------------------------|-------------------------------------------------------------------------------------------------------------------------------------------------------------------------------------------------------------------------------|-------------------------------|--------------------------------------------------------------------|--------------|------------------------------------------------------------|---------------------------|--------------|--|
|                                                   |                                                                                                                                                                                                                               |                               |                                                                    | P/           | REPRODUCED IN<br>ART UNLESS AUT                            | HORISED B                 | {<br>Y       |  |
|                                                   | Existing Door to remain                                                                                                                                                                                                       |                               |                                                                    |              | © COPYRI<br>THIS DRAWIN                                    | GHT                       |              |  |
|                                                   |                                                                                                                                                                                                                               |                               |                                                                    |              | TO BE SCA<br>THE GENERAL CON                               | LED<br>TRACTOR IS         |              |  |
| <b>_</b>                                          | New Single Leaf Door                                                                                                                                                                                                          |                               |                                                                    |              | TO CHECK ALL DIME<br>NOTIFY THE DESIGN<br>DISCREPANCIES OR | IERS OF ANY<br>OMISSIONS. |              |  |
|                                                   |                                                                                                                                                                                                                               | DRAW                          | /ING TO BE                                                         | READ IN      |                                                            | TION                      |              |  |
| <mark>]</mark> ●                                  | New Double Leaf Door                                                                                                                                                                                                          |                               | WITH SC                                                            | OPE OF       | WORKS                                                      |                           |              |  |
|                                                   |                                                                                                                                                                                                                               |                               |                                                                    |              |                                                            |                           |              |  |
|                                                   | New Leaf and a Half Door                                                                                                                                                                                                      |                               |                                                                    |              |                                                            |                           |              |  |
|                                                   |                                                                                                                                                                                                                               |                               |                                                                    |              |                                                            |                           |              |  |
| 4                                                 | New Frameless Glass Door                                                                                                                                                                                                      |                               |                                                                    |              |                                                            |                           |              |  |
|                                                   | ~                                                                                                                                                                                                                             |                               |                                                                    |              |                                                            |                           |              |  |
| 4 Y                                               | New Frameless Double Glass Door                                                                                                                                                                                               |                               |                                                                    |              |                                                            |                           |              |  |
|                                                   |                                                                                                                                                                                                                               |                               |                                                                    |              |                                                            |                           |              |  |
|                                                   | New Glass Door with Frame                                                                                                                                                                                                     |                               |                                                                    |              |                                                            |                           |              |  |
|                                                   | -                                                                                                                                                                                                                             |                               |                                                                    |              |                                                            |                           |              |  |
| a γ                                               | New Glass Double Door with Frame                                                                                                                                                                                              |                               |                                                                    |              |                                                            |                           |              |  |
|                                                   | New Sliding Solid Door                                                                                                                                                                                                        |                               |                                                                    |              |                                                            |                           |              |  |
| 0 0                                               | New Sliding Glass Door                                                                                                                                                                                                        |                               |                                                                    |              |                                                            |                           |              |  |
|                                                   |                                                                                                                                                                                                                               | 4                             |                                                                    |              |                                                            |                           |              |  |
|                                                   | Existing Partition to Remain                                                                                                                                                                                                  |                               |                                                                    |              |                                                            |                           |              |  |
| ( <u>10 10 10 10 10 10 10 10 10 10 10 10 10 1</u> | New 75mm solid partition constructed from FFL to<br>1200mm from FFL, using one sheet of 12.5mm<br>plasterboard either side of a 48mm galvanized steel<br>stud with Rockwool infill.                                           |                               |                                                                    |              |                                                            | 1                         | 1            |  |
|                                                   | New 75mm solid partition constructed from FFL to<br>suspended ceiling level, using one sheet of 12.5mm<br>plasterboard either side of a 48mm galvanized steel                                                                 |                               |                                                                    |              |                                                            |                           |              |  |
| ·····                                             | stud with Rockwool infill.<br>New 100mm solid partition constructed from FFL to                                                                                                                                               |                               |                                                                    |              |                                                            |                           |              |  |
|                                                   | suspended ceiling level, using two sheets of 12.5mm<br>plasterboard either side of a 48mm galvanized steel<br>stud with Rockwool infill. Rockwool ood and mesh cavity<br>barrier to be placed in ceiling void above for sound |                               |                                                                    |              |                                                            |                           |              |  |
| ****                                              | attenuation purposes.<br>New 100mm solid partition constructed from FFL to<br>suspended ceiling level, using two sheets of 12.5mm                                                                                             |                               |                                                                    |              |                                                            |                           |              |  |
|                                                   | plasterboard either side of a 48mm galvanized steel<br>stud with Rockwool infill.                                                                                                                                             |                               |                                                                    |              |                                                            |                           |              |  |
| <b></b>                                           | New 100mm solid partition constructed from slab<br>to slab, using two sheets of 12.5mm plasterboard<br>either side of a 48mm galvanized steel stud with<br>Rockwool infill.                                                   |                               |                                                                    |              |                                                            |                           |              |  |
|                                                   | New dry lining consisting of 2 sheets of plasterboard<br>fixed to one side only of a 48mm galvanized steel<br>stud with Rockwool infill                                                                                       |                               |                                                                    |              |                                                            |                           |              |  |
|                                                   | Line Denotes Position of Ply Strengthening<br>Within Partition                                                                                                                                                                |                               |                                                                    |              |                                                            |                           |              |  |
| FR30                                              | Partition with 30 minutes fire rated fire barrier within ceiling and floor voids                                                                                                                                              |                               |                                                                    |              |                                                            |                           |              |  |
| FR60                                              | Partition with 60 minutes fire rated fire barrier within ceiling and floor voids                                                                                                                                              |                               |                                                                    |              |                                                            | z                         | 9            |  |
|                                                   |                                                                                                                                                                                                                               | DATE                          |                                                                    | REVISIO      | NS                                                         | SIGN                      | СНКD         |  |
|                                                   | Existing Glazing to Remain.                                                                                                                                                                                                   |                               |                                                                    |              |                                                            |                           |              |  |
|                                                   | New full height, single glazed panel. Aluminium<br>frame to specialist detail. Glass 6.4mm laminated.<br>Manifestation to detail.                                                                                             |                               |                                                                    |              |                                                            |                           |              |  |
|                                                   | New full height, double glazed panel. Aluminium<br>frame to specialist detail. Glass 6.4mm laminated.<br>Manifestation to detail.                                                                                             |                               |                                                                    |              |                                                            |                           |              |  |
| <u> </u>                                          | New frameless single glazed silicon jointed<br>glass panel constructed from FFL to FCL with<br>manifestation to detail.                                                                                                       |                               |                                                                    |              |                                                            |                           |              |  |
| <u> </u>                                          | New frameless double glazed silicon jointed glass panel constructed from FFL to FCL with                                                                                                                                      |                               | Post Office                                                        |              | th Floor,                                                  |                           |              |  |
|                                                   | manifestation to detail.                                                                                                                                                                                                      | 33 Statio<br>Egham,           | on Road,                                                           |              | ounting H<br>3 Tooley S                                    |                           |              |  |
| SW<br>1000x500                                    | Storage Wall Unit (Standard Depth)                                                                                                                                                                                            | -                             | W20 9LA                                                            |              | ondon SE1                                                  |                           |              |  |
| SW                                                | Skawar Well 11-11 - FRE                                                                                                                                                                                                       | Τ 01794                       | 274000                                                             | <sub>т</sub> | . 020 7089                                                 | ) 6000                    |              |  |
| 5 VV<br>1000x600                                  | Storage Wall Unit - 600mm Deep                                                                                                                                                                                                | 1.01/04                       |                                                                    | 1 1          | . 520 7005                                                 |                           |              |  |
|                                                   | Storage Wall Unit - 600mm Deep with Coat<br>Rail and Hat Shelf                                                                                                                                                                | info@ar                       | easq.co.uk                                                         | c w          | ww.areas                                                   | q.co.u                    | k            |  |
| 1/01                                              | Room Label - Floor / Room No.                                                                                                                                                                                                 | DRAWING                       | STATUS                                                             |              |                                                            |                           |              |  |
|                                                   | Door Label - Floor / Door No.                                                                                                                                                                                                 |                               |                                                                    |              |                                                            | <b>\/ </b>                | $\mathbf{c}$ |  |
| (VP)                                              | New door to have 1550x152 vision panel                                                                                                                                                                                        | PKES                          | ΕΝΤΑΤ                                                              | IUN          | υκάν                                                       | V I IN                    | U            |  |
| SS<br>DL                                          | Door to be fittef with self closing device Door to be fitted with digital keypad lock                                                                                                                                         |                               |                                                                    |              |                                                            |                           |              |  |
| (AC)                                              | Door to be fitted with electronic access control                                                                                                                                                                              | CLIENT                        |                                                                    |              |                                                            |                           |              |  |
|                                                   |                                                                                                                                                                                                                               | J                             |                                                                    |              |                                                            |                           |              |  |
|                                                   |                                                                                                                                                                                                                               |                               |                                                                    |              |                                                            |                           |              |  |
|                                                   |                                                                                                                                                                                                                               | PROJECT<br>Stoke P            | ററേ                                                                |              |                                                            |                           |              |  |
|                                                   |                                                                                                                                                                                                                               | Manor I                       | House                                                              |              |                                                            |                           |              |  |
|                                                   |                                                                                                                                                                                                                               | Sefton F                      | Park<br>SL2 4HD                                                    |              |                                                            |                           |              |  |
|                                                   |                                                                                                                                                                                                                               |                               |                                                                    |              |                                                            |                           |              |  |
|                                                   |                                                                                                                                                                                                                               | TITLE                         |                                                                    |              |                                                            |                           |              |  |
|                                                   |                                                                                                                                                                                                                               | OPTION: 2 - Proposed Ground & |                                                                    |              |                                                            |                           |              |  |
|                                                   |                                                                                                                                                                                                                               |                               | First Floor General Arrangement<br>Plans For Multiple Tenant Split |              |                                                            |                           |              |  |
|                                                   |                                                                                                                                                                                                                               | SCALE                         | SCALE                                                              |              |                                                            |                           |              |  |
|                                                   |                                                                                                                                                                                                                               |                               | 100 @ A1                                                           | DRAWN        | CHE                                                        | CKED                      |              |  |
|                                                   |                                                                                                                                                                                                                               | 29                            | 9/11/17                                                            | <br>         | MC                                                         |                           |              |  |
|                                                   |                                                                                                                                                                                                                               | PROJECT NO                    | BLI                                                                | DG. FLO      | OOR DETA                                                   |                           | V.           |  |
|                                                   |                                                                                                                                                                                                                               |                               |                                                                    |              | GA                                                         | \ <b>  </b>               |              |  |